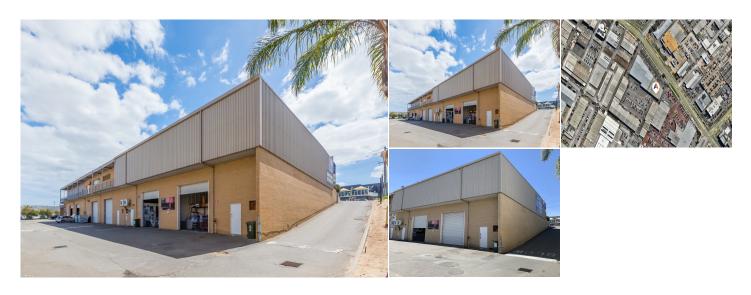

## 1A/443 Scarborough Beach Road, Osborne Park WA

Car Spaces

N/A

Listing Type
Lease

AGENT INFORMATION

Jonathan Kilborn PRINCIPAL/LICENSEE

D. 08 9386 9981M. 0404 796 137

**Shannon Swarts** *ASSOCIATE DIRECTOR*08 9386 9981
0448218629

A functional, clear-span, high-truss warehouse located in the heart of the Osborne Park Industrial and Commercial precinct is now available For Lease.

The subject property offers:

- Functional warehouse of approx. 258 sqm
- Internal amenities
- Roller door access
- High truss clear span.
- Ample parking
- Easy access to main arterial roads

Building Area: 258 sqm approx. Current Rent: Contact Agent