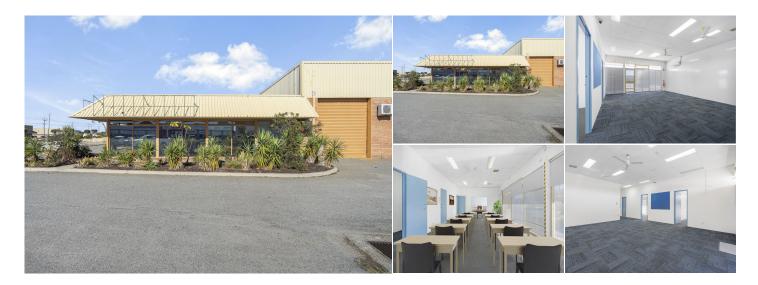

## 2&3/19 Kent Way, Malaga WA

Positioned in the heart of Malaga, Units 2 & 3/19 Kent Way offer a rare opportunity to lease a

## **KEY INFORMATION** fully compliant 9B educational facility. Featuring multiple classrooms, training spaces, offices, and student amenities, this ready-to-go property is ideal for RTOs, colleges, and **O** Address training providers. Flexible lease options available - move in and start operating immediately! 2&3/19 Kent Way, Malaga WA **S** Price The subject property offers: \$89,000.00 per annum plus outgoings plus GST 🛛 Туре - Combined building area of approx. 503 sqm Commercial / Offices - Exclusive 98 sqm courtyard Land Area Build Area - Well-presented front reception / waiting area 601 sqm 503 sqm - Generous sized training rooms 🖴 Car Spaces Listing Type - Multiple offices N/A Lease - Convenient storage attic - Good natural lighting Building Area: 503 sqm Approx. AGENT INFORMATION Current Rent: \$89,000.00 pa net + GST Outgoings: \$30,788.00 pa + GST Available: Now Max Vaghella Associate Director - Industrial Sales & Leasing Don't miss this unique opportunity to establish or expand your educational business in a fully M. 0401 044 420 fitted, 9B-compliant facility. Contact Max today to arrange an inspection and secure this offering! Furniture shown in the images have been modified virtually for staging purposes..\*\*