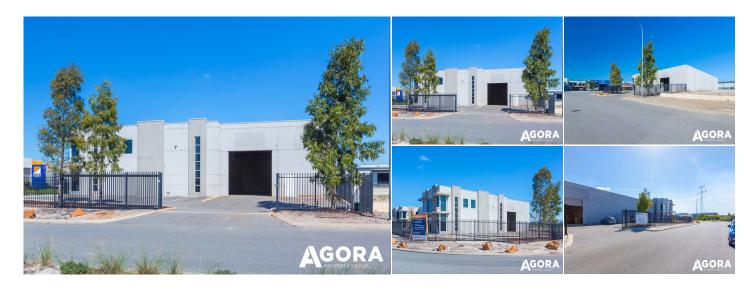

760 sqm

Car Spaces

N/A

Build Area
760 sqm

Listing Type
Lease

**AGENT INFORMATION** 

Positioned prominently on a corner bend in Hensbrook Loop, this well-presented facility offers a superb opportunity to secure a space in the highly sought-after Forrestdale Industrial Area. Ideal for a range of industrial or commercial uses, this property combines functionality, convenience, and professional appeal.

## Key features:

- Secure gated entry with automatic access
- Excellent truck access with wide driveways
- Convenient roller door entry for easy loading/unloading
- Good internal truss height for flexible warehouse use
- Air-conditioned, fitted office space for immediate use
- Generous on-site parking
- Fully fenced and secure perimeter
- Available immediately