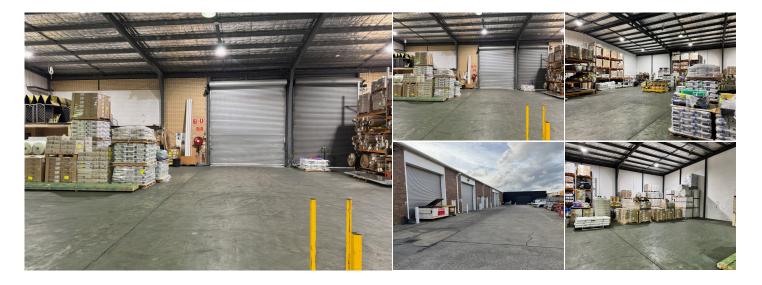

## **AGENT INFORMATION**

Gary Lovi Property Consultant

D. 08 9386 9981M. 0417170108

**Con Passaris** *PRINCIPAL* 9386 9981 0412 004 374

Great location in busy Osborne Park, this area is busy with activity while still providing easy, convenient access for large deliveries to the warehouse.

Close proximity to Scarborough Beach Road, John Sanders Drive and the Mitchell Freeway.

Subject property comprises:

- Unit 3 Comprises a 477 sqm warehouse
- Two (2) toilets
- Three (3) phase power
- High truss
- Two (2) Roller Door access

Total Area: 477 sqm

Rent: \$71,500.00 pa +GST Outs: \$21,983.00 pa +GST

Parking: Ample Available Now

For more details please call Gary Lovi or Con Passaris today.