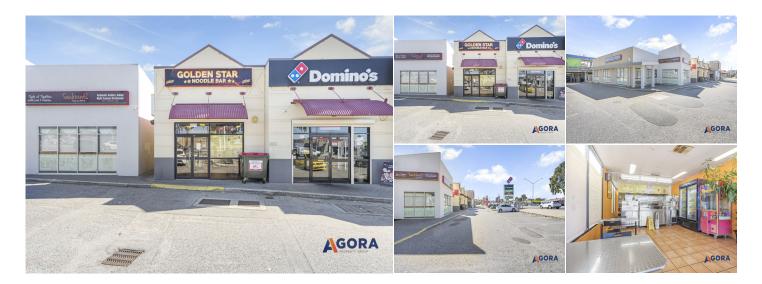

## AGENT INFORMATION

Shannon Swarts ASSOCIATE DIRECTOR

D. 08 9386 9981 M. 0448218629

Jonathan Kilborn PRINCIPAL/LICENSEE

08 9386 9981 0404 796 137 Located on Great Eastern Highway, Ascot, this prime retail tenancy is now available For Lease.

Currently operated as a restaurant, the tenancy is well suited for another food use.

Be quick to secure this exposure position, boasting in excess of 55,000 cars per average weekday.

The subject property offers:

- Existing restaurant use
- Bustling retail strip
- Prime exposure to Great Eastern Highway
- Kitchen equipment subject to negotiations
- Ample parking

Building Area: 244 sqm approx.. Rent: Contact Agent Available: Nov 2025