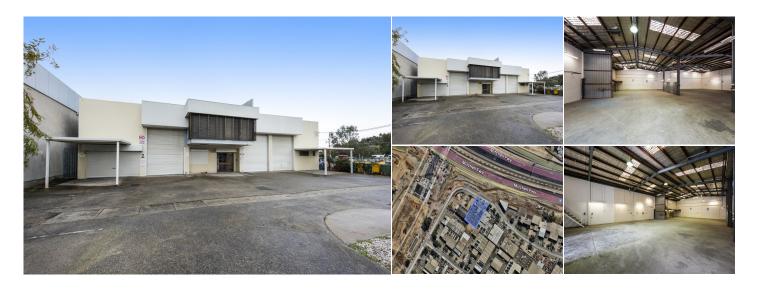

## **AGENT INFORMATION**

Con Passaris PRINCIPAL

D. 9386 9981M. 0412 004 374

**Cooper Egan** *Dip. Property Services (Agency Management)* 

08 9386 9981 0404 680 399 This well-positioned workshop/ warehouse of approximately 1145sqm is located in the heart of blue-chip Osborne Park, with easy freeway access, amazing exposure (to more than 135,000 cars passing daily on the Mitchell Freeway!) and would suit a tenant with a light-manufacturing operation.

The building consists of a moderate-height truss warehouse with ample 3 phase power and multiple roller door access, as well as air-conditioned, offices and reception, and staff amenities.

## **KEY FEATURES:**

- 865sqm (approx.) workshop/ warehouse
- 120sqm ground-floor reception and offices
- 120sqm first-floor office
- Airconditioned offices and reception
- Ample 3-phase power supply
- Staff amenities (inc. factory lunchroom)
- Production office
- Secure parking area at the front of the building
- Security alarm system