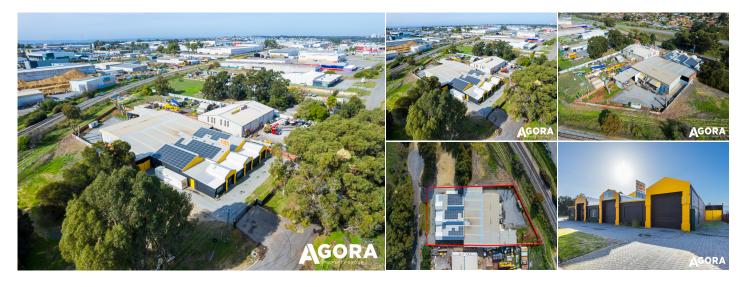

## 4 Salpietro Street, Bibra Lake WA

## **KEY INFORMATION**

Address

4 Salpietro Street, Bibra Lake WA

**\$ Price**Contact Agent

Type
Commercial / Offices

Land Area 4370 sqm

Car Spaces

Build Area
2000 sqm

This solid and standalone building offers multiple options to lease separate areas or occupy it all.

The subject property offers:

- Multiple tenancies for leasing flexibility
- Future Development Opportunity
- Just off Stock Road with exposure
- Solar System
- Small rear Hardstand Area
- Undercover delivery and loading area

Building Area: 2,000sqm + Approx. Land Area: 4,370sqm approximately

Current Net Rent: Monthly

Outgoings: TBC Available: Now

Level 1, 18 Côtitaot Coal Passaris or Aaron Mullay 0487 983 463 for a copy of the IM Report. Nedlands WA 6009