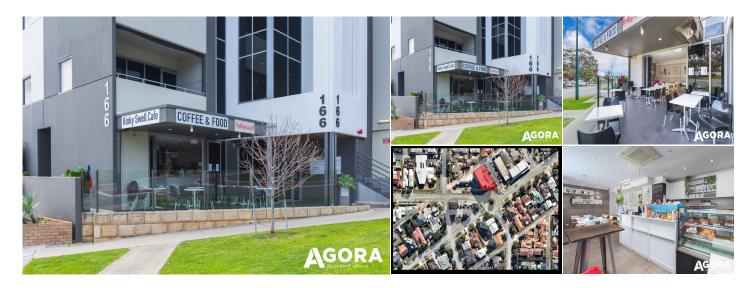

## T1/166 Brighton Road, Scarborough WA

## **KEY INFORMATION**

• Address T1/166 Brighton Road, Scarborough WA

\$ Price \$650,000.00 to \$700,000.00

**Type** Commercial / Retail

Land Area

🖴 Car Spaces

N/A

**Build Area** 53 sqm

## AGENT INFORMATION

Con Passaris PRINCIPAL

D. 9386 9981 M. 0412 004 374

Jonathan Kilborn PRINCIPAL/LICENSEE

08 9386 9981 0404 796 137 Fantastic modern fast food/ takeaway premises for sale. The current owner has deiced to retire and on sell the asset. The premises has a history of success, and the current tenant relocated from Innaloo to this location because of redevelopment.

The subject property offers:

- 53 sqm + Storage
- 1 x Undercover Car- Bay and storeroom
- Grease Trap
- Alfresco Dining (Not part of the strata area but exclusive use) .
- \$50,000.00 per annum net+ GST
- 5 year Lease with an option of 5 years

Building Area: 53sqm Approx+ Alfresco. Current Rent: \$50,000.00 pa net+ GST Outgoings: \$11,247.00 pa+ GST Available: Now

Contact Con Passaris or Jonathan Kilborn to arrange an inspection.

Level 1, 187 Stirling Highway, Nedlands WA 6009 T (08) 9386 9981