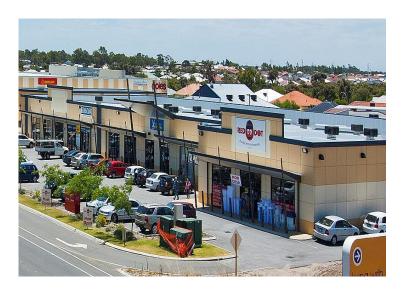

Land Area

Build Area

Car Spaces

N/A

202 sqm

Listing Type
Leased

Located at the entrance to the vibrant Southern River Shopping Centre in close proximity to the medical centre and childcare.

Southern River Shopping Centre is Located opposite Bunnings within this high growth residential corridor, with exposure to Ranford road.

Great opportunity to join national tenants such as, Coles, Liquorland, Shell, Red Dot and Greg's Pharmacy.

Area: 202.0 sqm approx..

Rent: \$70,000.00 pa + GST

Outs: \$10,100.00 pa + GST

Available: Now