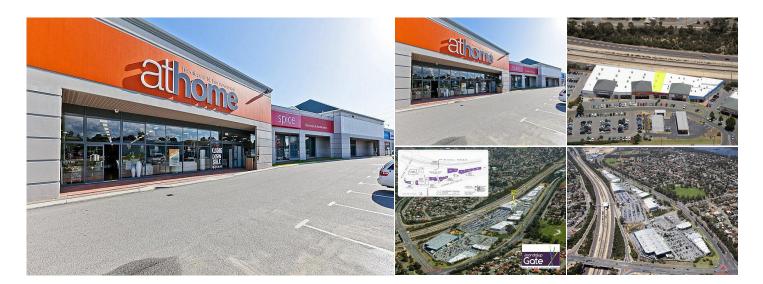

## 70/ 20-93 Joondalup Drive, Joondalup WA

Build Area

Join Freedom, At Home Furniture and Comfort Style at Joondalup Gate and benefit from huge exposure to the Mitchel Freeway.

Joondalup Gate is one the largest bulky showroom developments in Australia boasting in excess of 38,000 square metres of lettable area, and a tenancy mix of some of the biggest names in large format retail, such as Rays Outdoors, Freedom, BCF, Shell, and more.

Area: 531.0 sqm Semi Gross Rent: \$124,785.00 pa + GST Outs: \$14,113.98pa + GST (approx.) Available: Now

Call today to discuss and secure you piece of the action at Joondalup.