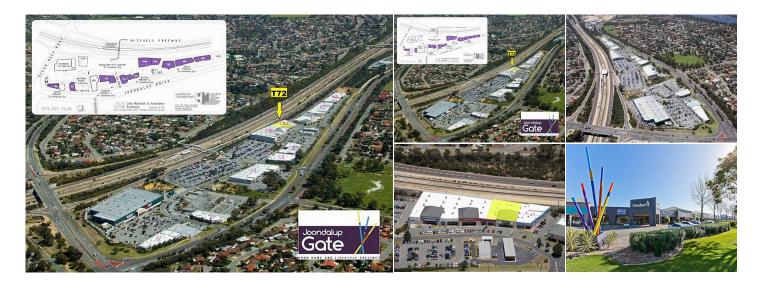

## 72/20-93 Joondalup Drive, Joondalup WA

Join Freedom, At Home Furniture and Comfort Style at Joondalup Gate and benefit from huge exposure to the Mitchel Freeway.

Joondalup Gate is one the largest bulky showroom developments in Australia boasting in excess of 38,000 square metres of lettable area, and a tenancy mix of some of the biggest names in large format retail, such as Rays Outdoors, Freedom, BCF, Shell, and more.