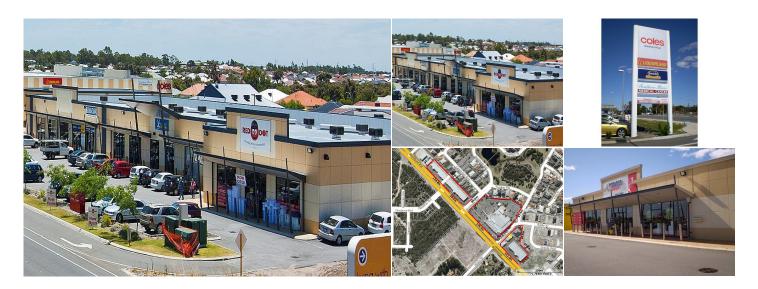

## Located at the entrance to this vibrant centre in close proximity to the medical centre and childcare.

Southern River Shopping Centre is Located opposite Bunnings within this high growth residential corridor, with exposure to Ranford road.

Great opportunity to join national tenants such as, Coles, Liquorland, Shell, Red Dot and Greg's Pharmacy.

Area: 100.0 sqm Rent: \$35,000.00 pa + GST Outs: \$5,000.00 pa + GST Available: Now