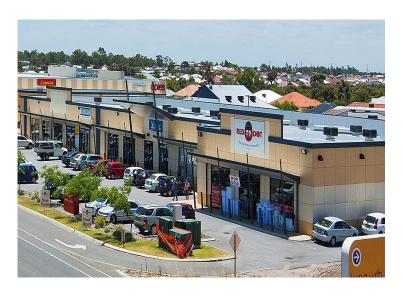

Commercial / Showrooms/Bulky

Land Area

Build Area 562 sqm

Car Spaces

Listing Type Leased

Southern River Shopping Centre is Located opposite Bunnings within this high growth residential corridor, with exposure to Ranford road.

Great opportunity to join national tenants such as, Coles, Liquorland, Shell, Red Dot, Greg's Pharmacy.

Area: 562.0 sqm

Rent: \$101,160.00 pa + GST Outs: \$28,100.00 pa + GST

Available: Now