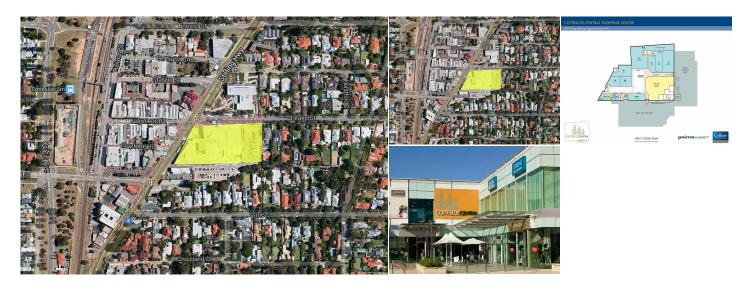

42 sqm

Car Spaces

N/A

Build Area

42 sqm

Listing Type
Leased

Cottesloe Central Shopping Centre as built in 1977 and underwent a significant refurbishment in late 2004. The property has a net let-table area of 12,402m2 and comprises a 2 level shopping centre with parking over 3 levels.

It is situated on the corner of Stirling Highway and Leake Street, Peppermint Grove.

Area: 42.0 sqm approx.

Rent: \$12,600.00 pa + GST

Outgoings: \$4,620.00 pa + GST approx.

Available: Now