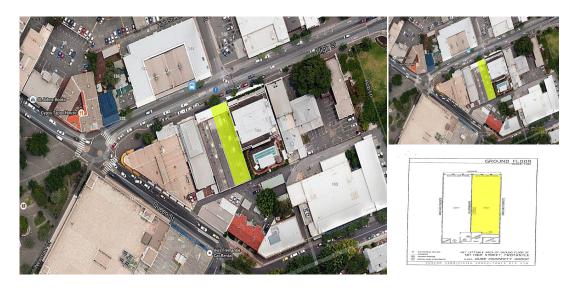

## 181 High Street, Fremantle WA

Address

181 High Street, Fremantle WA

\$ Price

\$105,000 pa plus GST

**Туре** 

Commercial / Showrooms/Bulky

Land Area

1141 sqm

Car Spaces

Build Area
469 sqm

Leased Leased

Located on High Street Fremantle this 469sqm tenancy is now available for lease.

Incentives are being offered in addition to a fit-out period.

The Raw Kitchen (Restaurant) have just relocated to this location based on the offering and exposure it offers.

Call today to arrange an inspection.

Area:469

Rent:\$105,000 per annum net plus GST Variable Outgoings: \$15,236.00 per annum

Available: Now