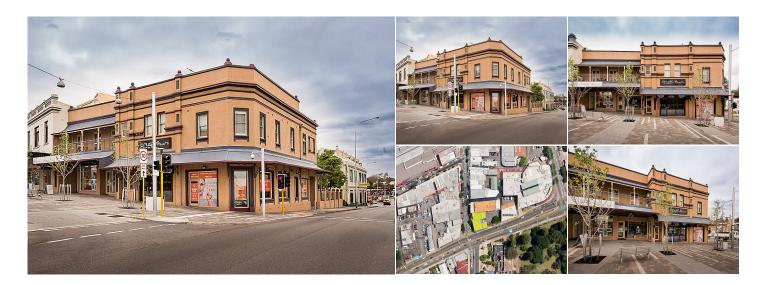

## 58-62 Bayview Terrace, Claremont WA

## AGENT INFORMATION

Con Passaris PRINCIPAL

D. 9386 9981 M. 0412 004 374

Jonathan Kilborn PRINCIPAL/LICENSEE

08 9386 9981 0404 796 137 If you are looking for a secure investment with multiple tenancies over two levels with a mixture of office /retail, then this property is a must consider. Located on the corner of Bay View Terrace and Stirling Highway this Heritage Listed building offers strong holding income boasting a corner position, and a significant main road location.

The property provides: Leased investment Mixed retail and office Prime corner location 14 onsite car bays 9 tenancies Potential for part owner occupier

Building Area: 655 sqm Land Area: 838 sqm

Call Jonathan or Conray today to request a copy of the Information memorandum.