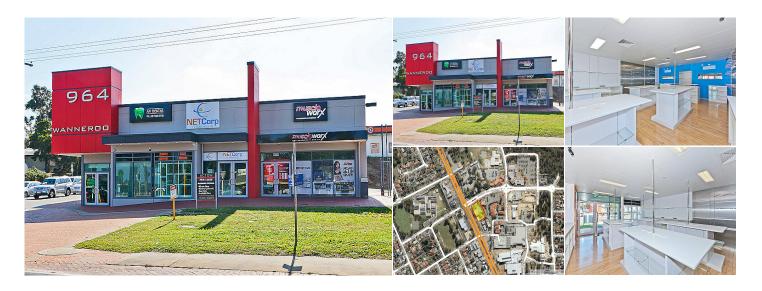

## 2/964 Wanneroo Road, Wanneroo WA

Located at the corner of Dundebar Road at the entry point to Wanneroo this near new retail shop with full retail zoning is now available.

Suitable for retail, fast-food or medical use.

The property features:

- Ample Parking
- Rear Entry
- Reverse Cycle A/C
- Fantastic Exposure

Area: 90 sqm (Approx.) Rent: POA pa + GST

Outs: \$7,750 pa + GST (Approx.)

Available: Now

Call today to organise an inspection or obtain future details.