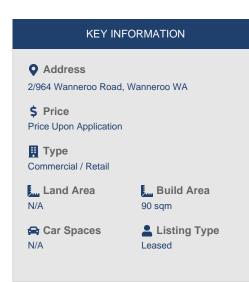

## 2/964 Wanneroo Road, Wanneroo WA

Located at the corner of Dundebar Road at the entry point to Wanneroo this near new retail shop with full retail zoning is now available.

Suitable for retail, fast-food or medical use.

The property features:

- Ample Parking
- Rear Entry
- Reverse Cycle A/C
- Fantastic Exposure

Area: 90 sqm (Approx.) Rent: POA pa + GST

Outs: \$7,750 pa + GST (Approx.)

Available: Now

Call today to organise an inspection or obtain future details.