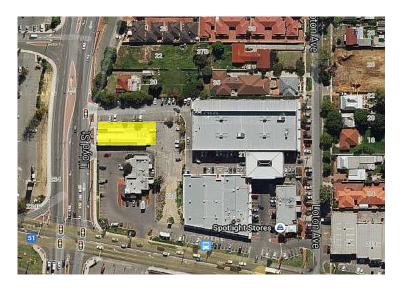

## 16A Lloyd Street, Midland WA

## **KEY INFORMATION**

Address

16A Lloyd Street, Midland WA

\$ Price

Offers From \$1,450,000

**Туре** 

Commercial / Showrooms/Bulky

Land Area 1214 sqm Build Area
400 sqm

Car Spaces

Listing Type

N/A

Sold

Showroom/Warehouse located next to Midland Gate Shopping Centre just off Great Eastern Highway on Lloyd Street in Midland.

This property with a long standing tenant offers the astute Investor/ Developer the opportunity to re-negotiate with the existing tenant, develop the property or secure a new tenant on a new lease.