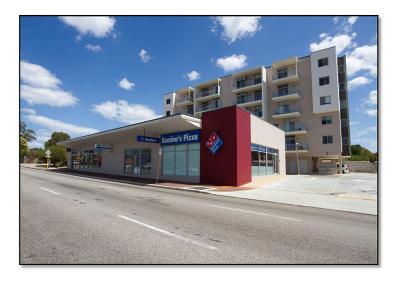

# 880 Canning Highway, Applecross WA

# A Modern building with secure tenants with direct exposure to Canning Highway is for sale to the astute investor looking for security and location in a very tight sector.

These opportunities are very rare and should be seriously considered.

Ideal tenancy for: - Investor

Area: 215.0 sqm Rent: \$127,723,99 pa + GST Outs: \$22,400.00 pa + GST Car Spaces: 13 Car bays

Call Jonathan or Conray today to obtain your Information Memorandum