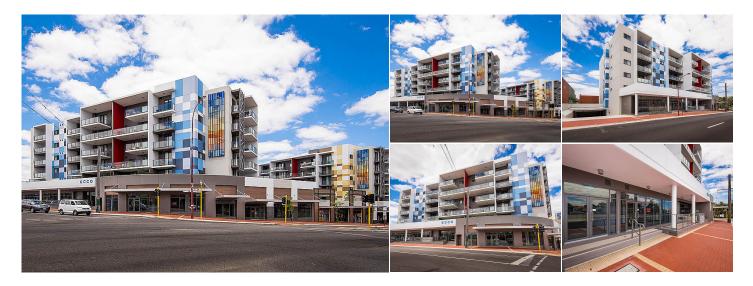

## 97/262 Lord Street, Perth WA

| KEY INFORMATION                                                                                               |                              | A new Modern Office/Showroom Strata is now for sale in the rapidly growing commercial ar |
|---------------------------------------------------------------------------------------------------------------|------------------------------|------------------------------------------------------------------------------------------|
|                                                                                                               |                              | residential precinct of East Perth.                                                      |
| <ul> <li>Address</li> <li>97/ 262 Lord Street, Perth WA</li> <li>\$ Price</li> <li>\$572,000 + GST</li> </ul> |                              | With direct exposure to Lord Street this premises offers a real opportunity to put your  |
|                                                                                                               |                              | business on the map.                                                                     |
|                                                                                                               |                              | Ideal tenancy for:                                                                       |
|                                                                                                               |                              | - Office                                                                                 |
|                                                                                                               |                              | - Showroom                                                                               |
| 👯 Туре                                                                                                        |                              |                                                                                          |
| Commercial / Offices                                                                                          |                              | Area: 104.0 sqm                                                                          |
| <b>Land Area</b><br>N/A                                                                                       | <b>Build Area</b><br>104 sqm | Purchase Price \$572,000.00 + GST                                                        |
|                                                                                                               |                              | Car-Bays: 2                                                                              |
| <b>会 Car Spaces</b><br>N/A                                                                                    | Listing Type                 | Available: Now                                                                           |
|                                                                                                               | Sold                         |                                                                                          |
|                                                                                                               |                              |                                                                                          |