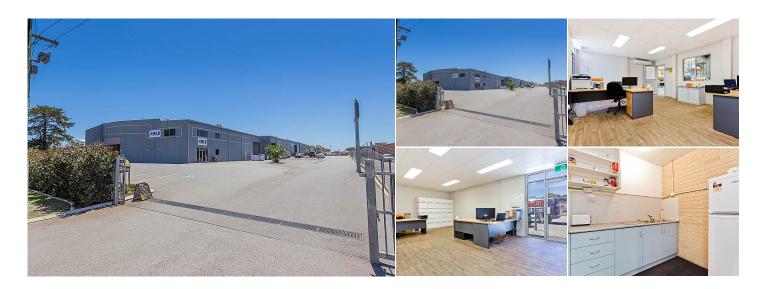

## AGENT INFORMATION

Con Passaris PRINCIPAL

D. 9386 9981 M. 0412 004 374

Jonathan Kilborn PRINCIPAL/LICENSEE

08 9386 9981 0404 796 137 Modern office/ warehouse located within the highly sought after Welshpool locality.

Short or long term lease available

This modern office/ warehouse provides:

- Own amenities
- A/c to the office
- Flexible lease terms
- High truss

Warehouse Area: 240.0 sqm Office/ Reception Area: 60 sqm Rent: \$41,000.00 pa + GST Outs: \$9,550.00 pa + GST