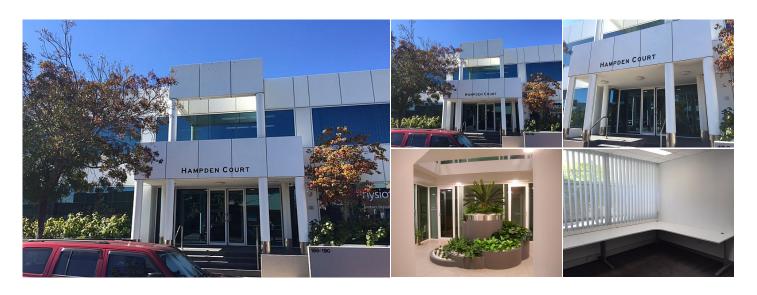

## Suite 3, 186 Hampden Road, Nedlands WA

## KEY INFORMATION

Address

Suite 3, 186 Hampden Road, Nedlands WA

\$ Price

Price Upon Application

**Type** 

Commercial / Offices

Land Area

N/A

Car Spaces

N/A

Build Area

119 sqm

Listing Type

Leased

This office provides:

- Partitioned office space
- Reception, boardroom, kitchenette and archive room
- Natural light
- Entry level rent for location

Outs: \$16,000 per annum (approx.)

Parking: 5 Car Bays, accessed via rear lane