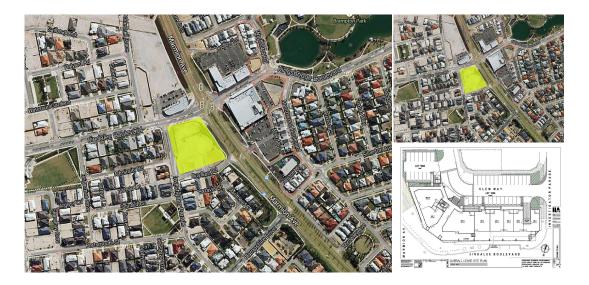

## 8 & 9/ Lot 1334 & 1868 Clew Way, Jindalee WA

N/A

Car Spaces

N/A

\_\_\_ Build Area

70 sqm

Listing Type
Leased

Located on the corner of Jindalee Boulevard and Marmion Ave this prime corner location offers maximum exposure and the opportunity to secure areas from 70-150sqm. 80% leased with an estimated completion date being March 2015.

Retail Areas from: 70-150 sqm (approx.)

Rent: \$350.00/ sqm pa + GST

Outgoings: \$60.00/ sqm pa + GST (approx.)

Available: March 2015