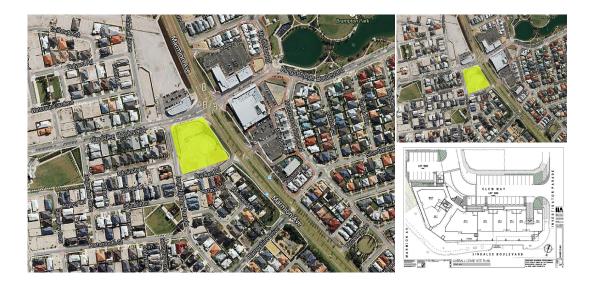

## 10/ Lot 1334 & 1868 Clew Way, Jindalee WA

# Located on the corner of Jindalee Boulevard and Marmion Ave this prime corner location offers maximum exposure and the opportunity to secure areas from 70-150sqm. 80% leased with an estimated completion date being March 2015.

Retail Areas from: 70-150 sqm (approx.) Rent: \$350.00/ sqm pa + GST Outgoings: \$60.00/ sqm pa + GST (approx.) Available: March 2015