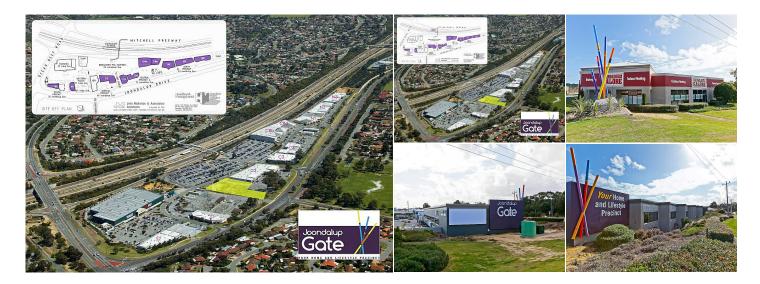

## Owners will build to your requirements, brand new Showroom or Office building. Fantastic opportunity to locate your business at the Edgewater Train Station and benefit from the high growth corridor that is Joondalup.

Joondalup Gate is one the largest bulky showroom developments in Australia boasting in excess of 38,000 square metres of lettable area, and a tenancy mix of some of the biggest names in large format retail, such as Rays Outdoors, Freedom, BCF, Shell, and more.

Area: 3562.0 sqm Semi Gross Rent: \$POA pa + GST Outs: \$25.64 psm + GST (approx.) Available: Design and construct