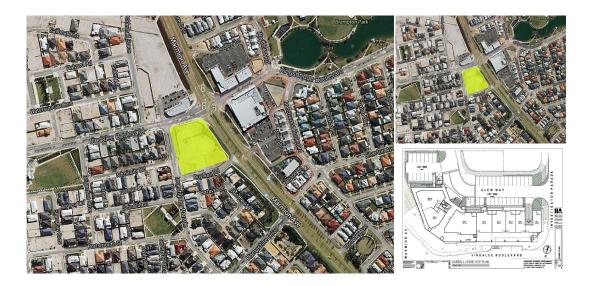

## 9/6 Jindalee Boulvard, Jindalee WA

Listing Type Leased Located on the corner of Jindalee Boulevard and Marmion Ave this prime corner location offers maximum exposure and the opportunity to secure areas from 70-150sqm. 80% leased with an estimated completion date being March 2015.