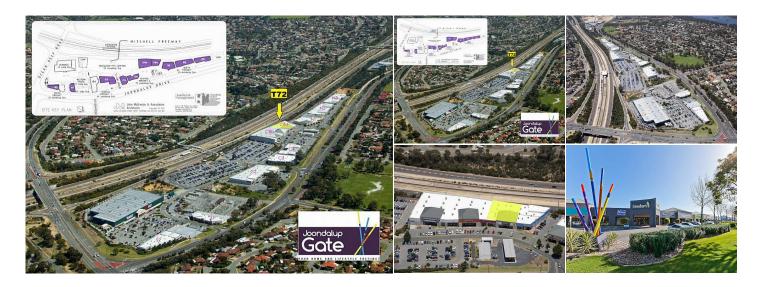

N/A

Car Spaces

N/A

Build Area 1142 sqm

Listing Type

Leased

Join Freedom, At Home Furniture and Comfort Style at Joondalup Gate and benefit from huge exposure to the Mitchel Freeway.

Joondalup Gate is one the largest bulky showroom developments in Australia boasting in excess of 38,000 square metres of lettable area, and a tenancy mix of some of the biggest names in large format retail, such as Rays Outdoors, Freedom, BCF, Shell, and more.

Call today to discuss and secure you piece of the action at Joondalup.

Area: 1,142.0 sqm

Semi Gross Rent: \$256,950.00 pa + GST Outs: \$30,354.36 pa + GST (approx.)

Available:Now