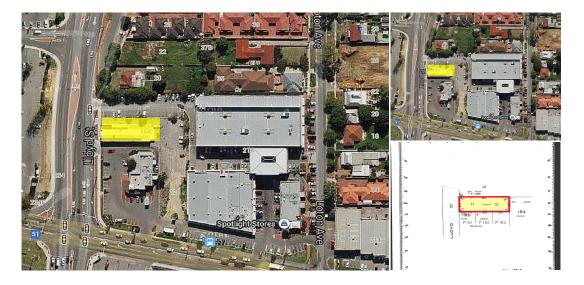

## 2/16 Lloyd Street, Midland WA

Car Spaces

Leased Leased

Showroom/Warehouse located next to Midland Gate Shopping Centre just off Great Eastern Highway on Lloyd Street in Midland.

This property with a long standing tenant offers the astute Investor/ Developer the opportunity to re-negotiate with the existing tenant, develop the property or secure a new tenant on a new lease.