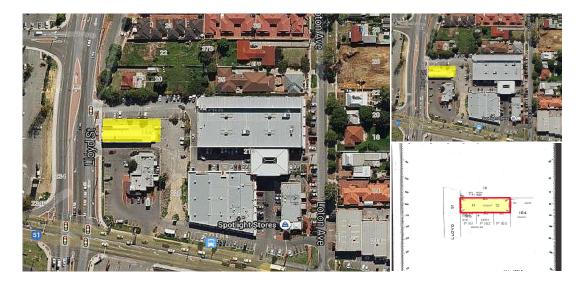

## KEY INFORMATION

Address1/ 16a Lloyd Street, Midland WA

**\$ Price** Please, get a quote with us

**Type** Commercial / Showrooms/Bulky

Land Area 1214 sqm

Car Spaces

400 sqm

Build Area

Highway on Lloyd Street in Midland. This property with a long standing tenant offers the astute Investor/ Developer the

Showroom/Warehouse located next to Midland Gate Shopping Centre just off Great Eastern