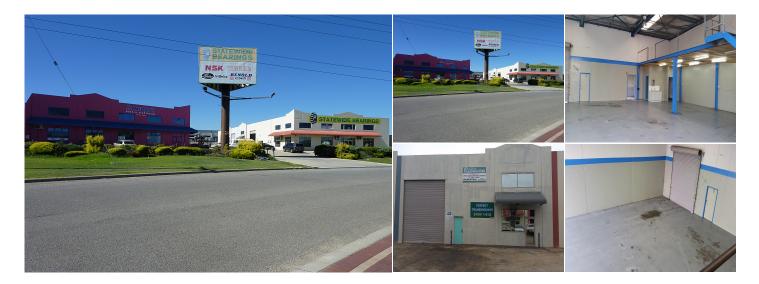

## 5/ 30 Salpietro Street, Bibra Lake WA

KEY INFORMATION

Address5/ 30 Salpietro Street, Bibra Lake WA

**\$ Price** Asking \$430,000

**Type** Commercial / Industrial/Warehouse

Land Area

Car Spaces

Listing Type

## AGENT INFORMATION

Tony Goudas DIRECTOR ASSET SALES

D. 08 9386 9981 M. 0418 923 251 Ideal for the owner occupier, this well located office/factory/warehouse unit forms part of a small development comprising 6 strata lots.

More particularly the subject unit has a building strata lot area of 259 square metres and rear yard of 65 square metres.

The unit comprises:

| - Ground Floor Office | 19.00 sqm  |
|-----------------------|------------|
| - Factory/Warehouse   | 240.00 sqm |
|                       | 259.00 sqm |

A mezzanine floor (not evidenced on the strata plan) provides an additional storage area of some 72 square metres.

A rear 23 square metre brick garage has been built within part of the designated yard area detailed on the strata plan. Again this structure is not shown on the strata plan. Amenities include a disabled toilet and second WC.

The unit is a concrete tilt panel building with a concrete floor and clear span insulated metal deck roof

The factory/ warehouse affords a good truss height of approximately 5.8 metres rising to 6.5 metres and has high front roller door access. There is good natural lighting, supplemented with adequate vapour lamps.

The development presents well and provides a good standard of industrial factory/ warehouse accommodationThe property is situated on the eastern side of Salpietro Street some 50 metres north of the intersection of Barrington Street, Bibra Lake.