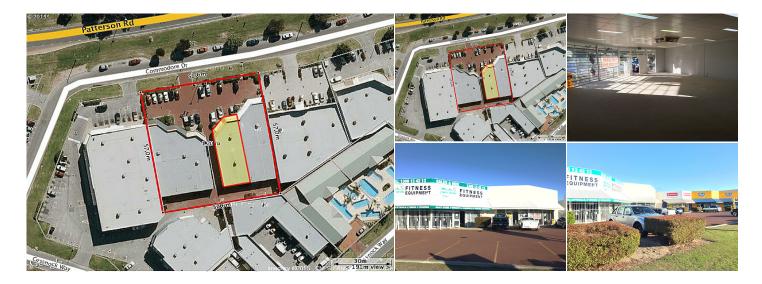

## 4/8-10 Commodore Drive, Rockingham WA

## **KEY INFORMATION**

Address
4/ 8-10 Commodore Drive, Rockingham WA

\$ Price \$100 - \$130 per sqm pa + GST

Type Commercial / Showrooms/Bulky

Land Area

🚘 Car Spaces

N/A

Build Area 350 sqm

Listing Type Leased Located on Commodore Drive amongst quality tenants such as Cash Converters, Super Cheap Autos, Clarke Rubber and More. The owner is negotiable on the terms and will consider all reasonable offers presented.

- Showroom
- Display Warehouse

Building Area: 350sqm Current Rent: \$45,500 per annum plus GST Outs: \$9,900.00 approximately per annum Available: Now

Call Jonathan or Conray to arrange an inspection.