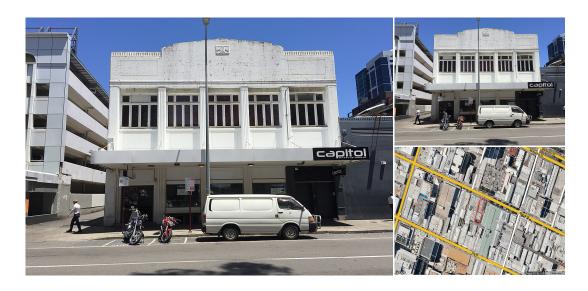

## Ground Floor, 383-393 Murray Street, Perth WA

Land Area

Build Area

Car Spaces

N/A

312 sqm

Listing Type

Leased

Inner city Showroom with exposure to Murray Street is now available to Lease.

The property is strategically located within walking distance of the Murray Street mall and multi-level parking facilities.

Showroom Area: 312 sqm

Net Rent: \$156,000.00 per annum + GST Outgoings: \$31,200.00 per annum + GST