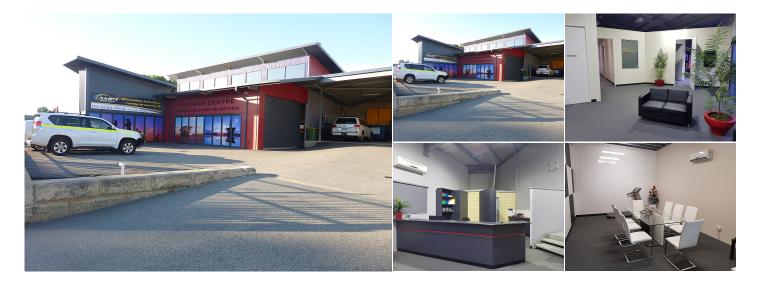

Sold

AGENT INFORMATION

Tony Goudas DIRECTOR ASSET SALES

D. 08 9386 9981 M. 0418 923 251 One of only two, survey strata lots, this quality built showroom/office warehouse is situated on the corner of Reserve Drive and Park Road Mandurah.

Leased to 31 December 2017 this investment offers security and a great return.

Sold as a going concern no GST is payable

The building comprises

Ground Floor 342 sqm (approx.) Mezzanine 113 sqm (approx.)

Survey Strata Lot Area 582 sqm

Located in the heart of Mandurah?s ?Industry? and ?Service Commercial? precincts, the unit has direct street frontage and exposure.

Surrounding improvements comprise a broad mix of freestanding showroom/warehouse buildings and strata titled showroom and warehouse unit developments. The area is well established and landmark tenants include Bunnings, Harvey Norman and