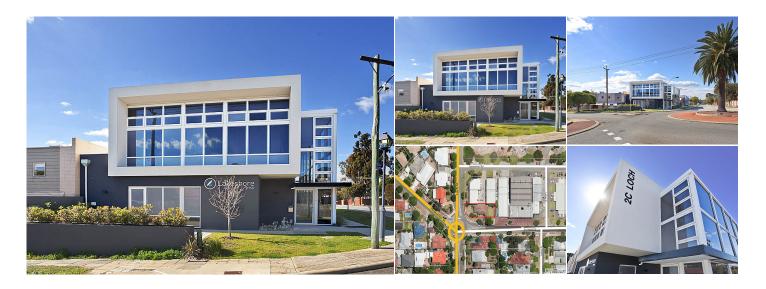

## 2C Loch Street, Nedlands WA

## **KEY INFORMATION**

Build Area

Listing Type

611 sqm

Leased

Address

2C Loch Street, Nedlands WA

\$ Price

\$300/ sqm pa + GST

**Туре** 

Commercial / Offices

\_\_\_ Land Area

N/A

Car Spaces

N/A

Distinctive new modern offices available in Nedlands on the corner of Loch Street and Carrington Street. This corner location provides great exposure to local traffic and provides 13 secure car bays.

First floor features a lunch & utility area along with a fully fitted out office facility with a mixture of open plan and partitioned office accommodation.

Ground floor provides a warehouse, two disabled toilets, a change room with a shower, bike storage, a meeting room and a show room.

First Floor: 198sqm - (Can be divided)

Warehouse: 138sqm Total Area: 611sqm

Rent: \$300/sqm pa + GST

Outgoings: \$45.85/sqm pa + GST

Available: Now

Call Conray or Jonathan today to organise an inspection.