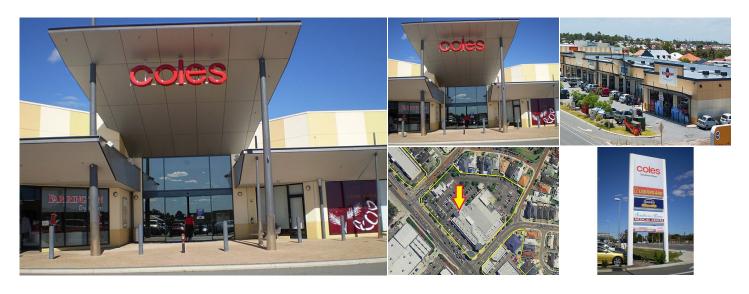

## Shop 1a/714 Ranford Road, Southern River WA

N/A

Car Spaces

N/A

Build Area

44 sqm

Leased Leased

Located directly at the front of the Shopping Centre Car-Park this small shop of 44sqm is now for lease. The current use is a Drycleaner and would suit this type of operation or an alternative retail use complimentary to the current tenancy mix. Join Coles, Red Rooster, Liquorland and more.

Shop Area: 44sqm Available

Current Rent: Price on application
Outs: \$126.00/ sqm pa + GST

Available: Now

Call Jonathan or Conray to arrange an inspection.