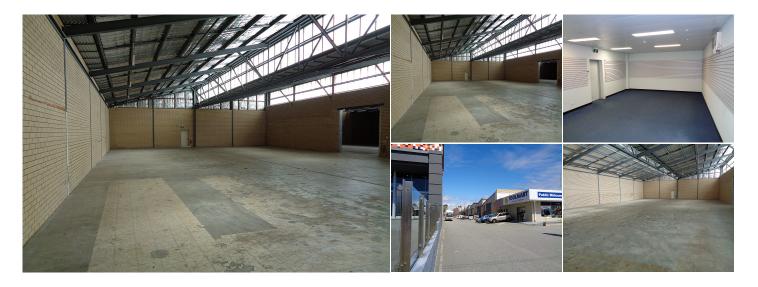

## Unit 5, 20 King Edward Road, Osborne Park WA

N/A

Car Spaces

N/A

Build Area 618 sqm

Leased

Listing Type

Fantastically located in busy Osborne Park, this area is humming with activity while still providing easy, convenient access for large deliveries to the warehouse or the fenced yard for sea container deliveries or similar.

## Subject property comprises:

- Unit 5 Comprises a 618 m² warehouse with male/female toilets and kitchenette
- Roller Door access
- Secure, fenced yard and parking area

Total Area: 618 m<sup>2</sup>

Rent: All Offers Presented Outs: \$38/ m<sup>2</sup> pa + GST