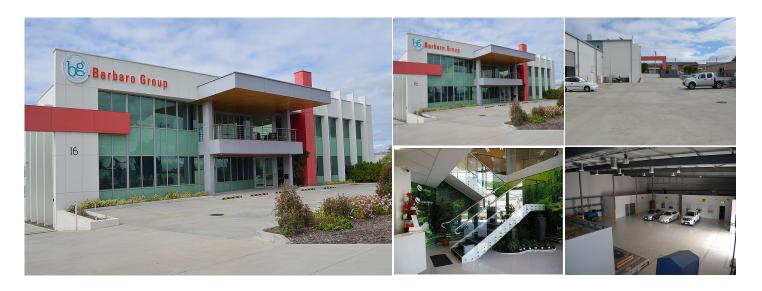

The office area of approx. 860sqm is one of the best quality fitouts you will see in a commercial/industrial facility in the Perth metro area. A two level entrance foyer, a feature staircase, glass partitioning, large boardroom, training room and a massive break out and entertaining area.

The rear warehouse of approx. 990 m2 comprises clear span space, plant room, multiple storage areas, rear office, lunchroom, male & female toilets/change rooms. An additional 200 m2 of mezzanine storage is also featured. Truss height is approximately 6.7m - 7.6m with access available via roller door. Two separate pedestrian door access to the warehouse is also available.

The building also provides an extensive list of energy efficient features including 30kw solar power PV roof panels, insulated roof & ceilings, 20,000 litre underground rain water tank, LED & solar tube lighting, waterless urinals, double glazed windows & energy efficient reverse cycle air conditioning. The property also features CCTV security system, access control and a massive on-site parking availability with 43 parking bays.