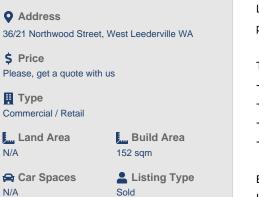

## 36/21 Northwood Street, West Leederville WA

An opportunity to purchase a choice of two retail properties in the new exclusive Perth City view apartment complex, ?Fiore by Psaros? Located in the thriving metropolis of West Leederville, these quality high exposure properties are sure to be sought after.

The key features are:

- Premium Location
- Secure car bay
- Depreciation Benefits
- Great Exposure, High traffic location

Unit 35 - 73 m<sup>2</sup> Unit 36 - 79 m<sup>2</sup>