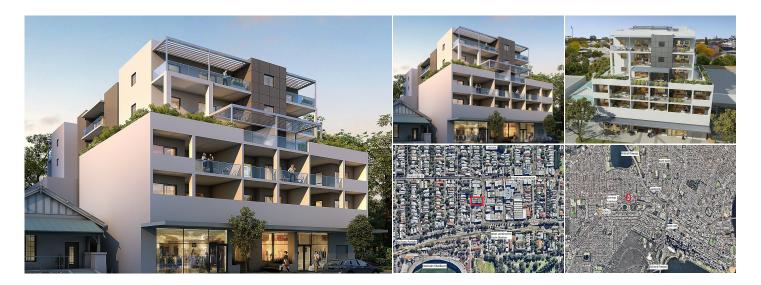

## 36/21 Northwood Street, West Leederville WA

An opportunity to purchase a choice of two retail properties in the new exclusive Perth City view apartment complex, ?Fiore by Psaros? Located in the thriving metropolis of West Leederville, these quality high exposure properties are sure to be sought after.

The key features are:

- Premium Location
- Secure car bay
- Depreciation Benefits
- Great Exposure, High traffic location

Unit 35 - 73 m<sup>2</sup> Unit 36 - 79 m<sup>2</sup>