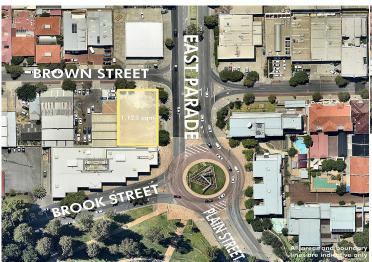

## **KEY INFORMATION**

Address

63 Brown Street, East Perth WA

\$ Price

Subject to Negotiations

Type

Commercial / Industrial/Warehouse

Land Area 1123 sqm Build Area
1123 sqm

Car Spaces

Listing Type
Lease

Located on East Parade, East Perth and on a corner position, this parcel of land offers maximum exposure and flexibility of uses.

This is a unique opportunity to either relocate or open your business with a purpose built building. All uses are Subject to Council Approval.

Area: 1,123sqm approx

Rent: Subject to Negotiations

Outgoings: TBC. Available: Now. .

For more information or to arrange an inspection, please call Gary or Con today.....