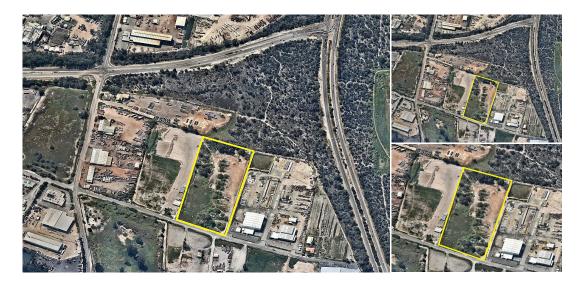

Listing Type Leased Located on Talbot Road this transport/logistic facility is for lease and is situated within the Industrial precinct of Hazelmere, with direct access to Roe Highway, and the Great Eastern Highway Bypass.

Being approximately 16 kilometres from the Perth Central Business District., and in close proximity to both Airports, and the Kewdale Freight Terminal, book an inspection today.

Land Area: 46,200 sqm. Current Rent: \$200,000.00 p/a net . Outgoings: \$100,000 p/a Available: Now!