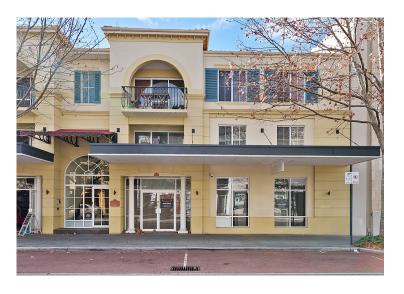

## 27/108-112 Royal Street, East Perth WA

## KEY INFORMATION

Address

27/108-112 Royal Street, East Perth WA

\$ Price

\$36,000 pa plus Outgoings plus GST

Туре

Commercial / Retail

Land Area

Previously occupied by a Hairdresser this street facing retail shop would be suitable for:

- Hairdresser/ beautician
- Retail shop
- Office
- Cafe/ takeaway food (STCA)

Building Area: 97sqm

Current Rent: \$36,000 pa + GST Outgoings: \$7,560 pa + GST