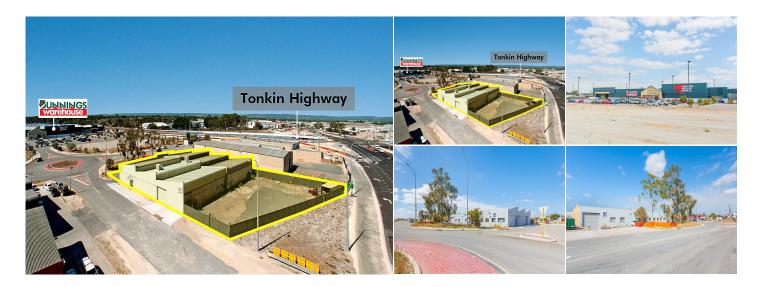

Located directly opposite the new Bunnings (ex-Masters site) in Bayswater, on the corner of Collier Road and Spencer Street in, is an opportunity to occupy, refurbish or redevelop the site to suit.

Key attributes include:

- Land Area 2,703 sqm
- Total Improvements 1,260 sqm (approx.)
- Potential to split two tenancies
- Huge benefit being opposite to Bunnings

- Some of the permitted uses include Showroom, Car Wash, Hire Service, Warehouse and many more

- Fantastic signage opportunity with three street frontages
- Great Road Network with Tonkin Highway at doorstep

Contact Max Vaghella to request a copy of the information memorandum or to arrange an inspection.