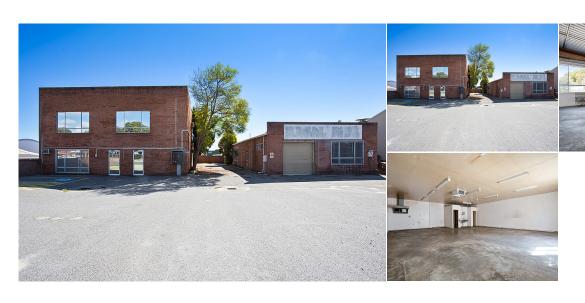

Land Area
1518 sqm

Build Area
361 sqm

Car Spaces

Listing Type

Sold

A great investment, with loads of potential and located in one of Perth's premier and sought after industrial areas.

Erected on the land is a small industrial development comprising two (2) freestanding buildings that accommodate three (3) strata lots.

## AGENT INFORMATION

**Tony Goudas**DIRECTOR ASSET SALES

D. 08 9386 9981M. 0418 923 251

Unit 1 is a two level brick office/ factory unit comprising a ground floor office/ Factory of 247 square metres and first floor office of 114 square metres. The unit fronts Roy Street.

Unit 2 Is a single level brick factory that adjoins the rear of Unit 1.It has ready access from a centre driveway.

Unit 3 is a freestanding single level brick factory unit that fronts Roy Street. It enjoys both front and side roller door access.

The site is bitumen sealed and part fenced.

The land is zoned "General Industry" under the City of Canning's Town Planning Scheme No.40 (District Scheme).

The parent lot is a level rectangular shaped block having a frontage of 30.18 metres, a depth of 50.29 metres and a land area of 1518 square metres.