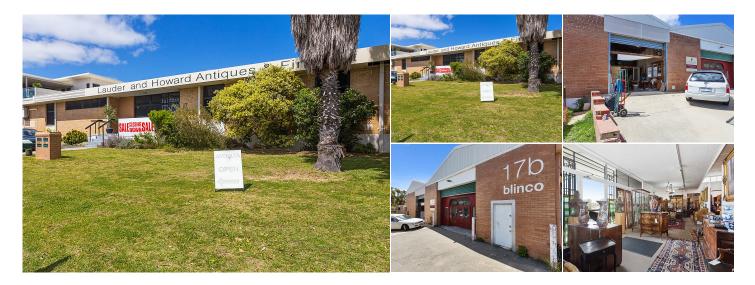

## 17C Blinco Street, Fremantle WA

Build Area

Located on the corner of Blinco Street and Amherst Street, is an opportunity to establish your business into this highly sought location surrounded by quality businesses.

Areas available: Main Showroom: 489 sqm Warehouse/Workshop: 471 sqm Storage: 168 sqm Residential Townhouse