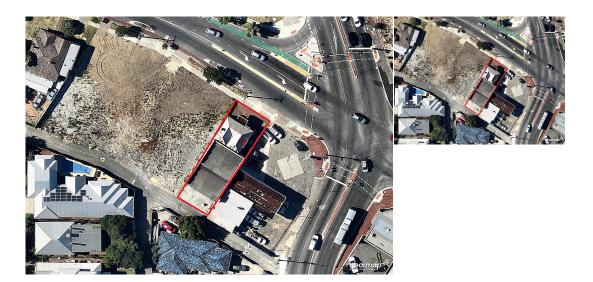

## 75 Scarborough Beach Road, Mount Hawthorn WA

Car Spaces

Listing Type

Sold

The premises is located on Scarborough Beach Road just back from the corner of Loftus Street. This standalone building offers great exposure to Scarborough Beach Road and easy access to the front and by a ROW at the rear with a storage facility as part of the building.

- Land Area: 445 sqm
- Zoning: "Mixed Use R80"
- Renovate, lease and hold
- Develop and prosper 4 storey height limit
- Tightly held precinct

Contact either Con or Max to obtain a copy of the Information Memorandum.