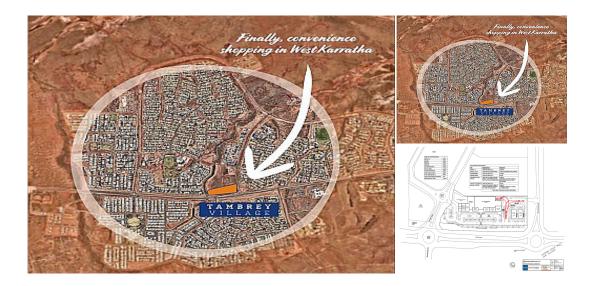

## AGENT INFORMATION

Con Passaris PRINCIPAL

D. 9386 9981 M. 0412 004 374

Jonathan Kilborn PRINCIPAL/LICENSEE

A major new retail centre is proposed to be constructed at the intersection of major roads, Damper Highway and Bathgate Road, West Karratha. Known as Tambrey Village, the new centre will finally provide a convenience shopping alternative for local residents. Having no competition within the primary trade area, retailers will be able to capture a market with almost double the national average household income and an unemployment rate of 1.75%.

Located on the Corner of Damper Highway and Bathgate road, Tambrey Village will finally provide a convenience shopping alternative to the expanding resident areas of West Karratha. With no competition within the primary trade area, this development offers the opportunity for retailors to capture a market with almost double the national average household income and an unemployment rate of 1.75%. Within the Northwest's largest City of Karratha (population 22,000), the Tambrey Village catchment area has a population of 10,700 and predicted to grow to 15,000 residents by 2030. There are 5 schools within 2 kilometers of the development, housing over 3,000 students.