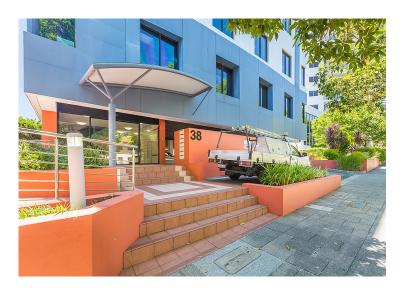

## Level 2/38 Richardson Street, West Perth WA

N/A

Car Spaces

N/A

Build Area

406 sqm

Leased Leased

This office tenancy located on the first floor in the West Perth Business District is now For Lease.

The area of 406sqm approximately boasts perimeter offices along with open plan work stations. The amenities have been brought up to modern standards, and with under croft car parking this is a must consider inspection opportunity.

Building Area: 406sqm approximately Current Rent: \$280sqm net plus GST

Outs: \$100sqm

Car-Bays- 6 under cover and 3 open Available: Subject to negotiations

Call Con of Max to arrange an inspection