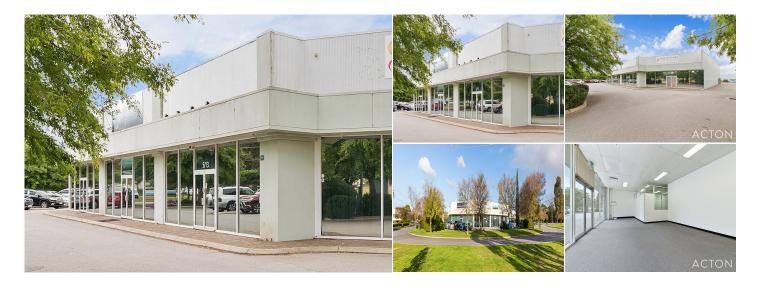

## Unit 5/13 - 17 Sorbonne Crescent, Canning Vale WA

YOU WON'T FIND A BETTER DEAL - GREAT PRICE!!!

Ideal for the owner occupier, this well located showroom/ office warehouse unit forms part of a small industrial complex comprising (six) 6 strata titled lots.

More particularly the subject unit (Strata Lot 5) has a strata lot area of 264 square metres comprising

 Showroom/ Office
 140.00 sqm \*

 Warehouse
 124.00 sqm \*

 Total
 264.00 sqm

\* approximate

The unit has exclusive use of 6 car bays.

The office/showroom is ceiled, carpeted and air-conditioned.

The balance warehouse has a rising truss height to 5.2 metres (approx.) and offers good clear span accommodation and rear roller door access.

Located in the heart of the Canning Vale Industrial Estate, Canning Vale is seen by many as the premier industrial area in the southern corridor.

The property is offered for sale ?as is where is', with vacant possession.