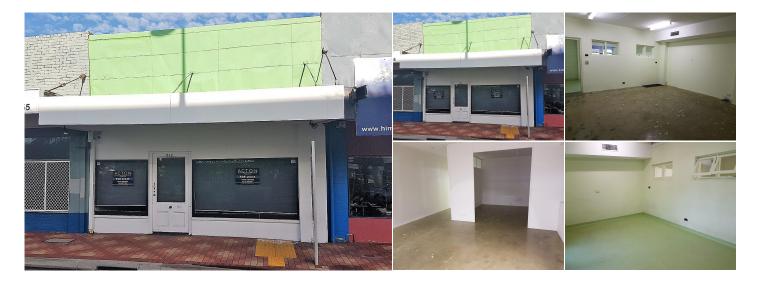

## 842 Beaufort Street, Inglewood WA

# A blank canvas for your business.

Will suit retail, office , studio and much more.

The premises has a net lettable area of approximately 124 square metres and sole use of a rear fenced courtyard.

Located on a main road to and from the city, the property affords great exposure to Beaufort Street. It is close to all amenities, banks and post office and enjoys ready and easy access to public transport, with a convenient bus stop located at front of the premises.