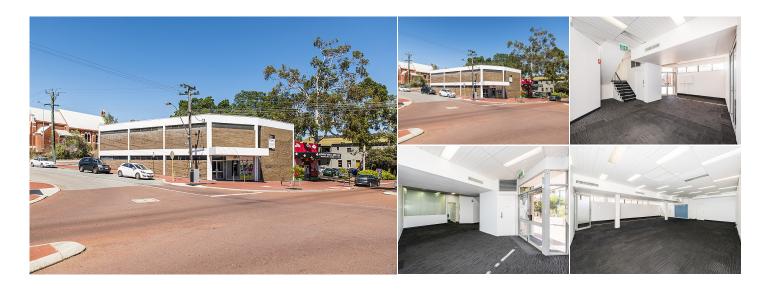

MAKE NO MISTAKE, THIS WILL BE SOLD

Located in the heart of Bassendean this corner property offers great exposure and only metres from Bassendean train station and large all day free public car park. Structured over 2 levels with separate access this stand-alone building with great signage opportunities offers the owner occupier or investor flexibility for the future. The premises was previously occupied by the Commonwealth Bank and is worthy of consideration.

Property features include;

- Land Area: 274 sqm

- Improvements: 505 sqm (approximately)
- Zoning: "Town Centre"
- Uses: Property may suit a variety of uses, including Office, Medical, and Retail S.T.C.A
- Fitted out: Carpeted Floors, Reverse Cycle Air-Conditioning, Amenities and more.
- Information: IM Report available